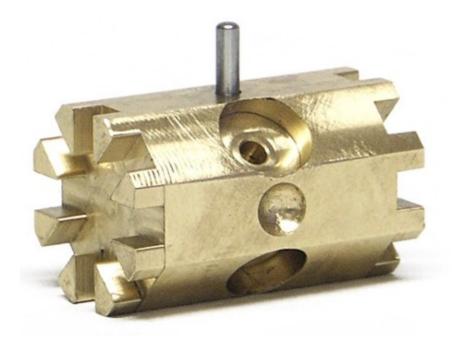

Product code: SP28

Description: Multifunction brass tool, steel plug and M3 screw for extractor

press SP21

New product / replacement: New

Not compatible with old extractor SP20

The multifunctional brass tool, depending on the operation to be performed, must be inserted in the main body with the plug downwards, in case of the extractor, or the pinion housing downwards, in case of the press. The pinion housing for this element were designed to house pinions with a diameter ranging from 5.5 mm to 7.5 mm without damaging them.

The steel plug is locked into the brass tool by means of an M3 grub screw.